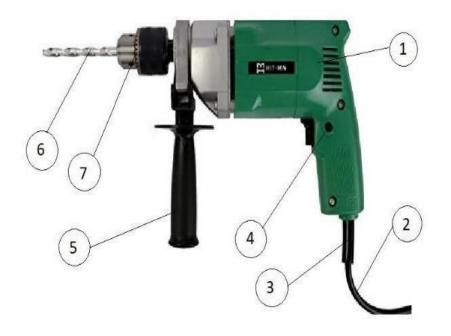

## **Equipment Inspection Checklist**

| Project Name: |                                                                                       |       | Project Co     | ode:       |
|---------------|---------------------------------------------------------------------------------------|-------|----------------|------------|
| Checl         | klist No                                                                              |       | Date:          |            |
| Aake          | :                                                                                     |       | Model:         |            |
| OWN           | Hired                                                                                 |       |                | Contractor |
| Equi          | pment Name & Number: DRILL MACHINE                                                    |       |                |            |
| Note          | e: Please write Yes or No in the given box and if some comme                          | nts w | rite in remark | ks column. |
| SN.           | Description                                                                           |       | Yes/No         | Remarks    |
| 1.            | Drill machine should be in good and working condition.                                | #     |                |            |
| 2.            | Power cable should be free from damages and connection taken through industrial plug. | #     |                |            |
| 3.            | A flexible cord should be provided to keep cable free from damage.                    |       |                |            |
| 4.            | Dead man switch should be in working condition.                                       | #     |                |            |
| 5.            | Handle should be provided for better control.                                         |       |                |            |
| 6.            | Drill bit should be in good condition and free from defect.                           |       |                |            |
| 7.            | Always use designated key for removing and changing drill bit.                        |       |                |            |
| 8.            | Drill machine should be double insulated otherwise grounded.                          |       |                |            |
| 9.            | Machine operated by competent person with TPC.                                        | #     |                |            |